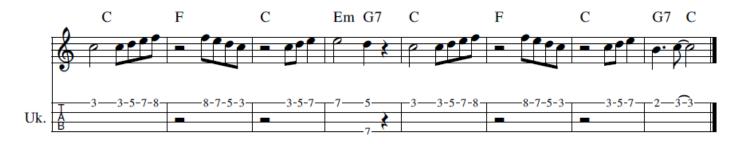

## [ Pick/Strum Intro theme ]

| Verse 2<br>Strum<br>{d D d D,<br>accent 2 + 4<br>counts} | C<br>(So just) call on me brother when you need a hand<br>G7 C<br>We all need somebody to lean on<br>C<br>I just might have a problem that you'll understand<br>G7 C |
|----------------------------------------------------------|----------------------------------------------------------------------------------------------------------------------------------------------------------------------|
|                                                          | We all need somebody to lean on                                                                                                                                      |