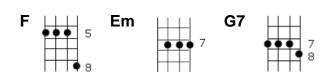

## [ Pick/Strum Intro theme ]

| Verse 2<br>Strum<br>{d D d D,<br>accent 2 + 4<br>counts} | C<br>(So just) call on me brother when you need a hand<br>G7 C<br>We all need somebody to lean on<br>C<br>I just might have a problem that you'll understand<br>G7 C |
|----------------------------------------------------------|----------------------------------------------------------------------------------------------------------------------------------------------------------------------|
|                                                          | We all need somebody to lean on                                                                                                                                      |