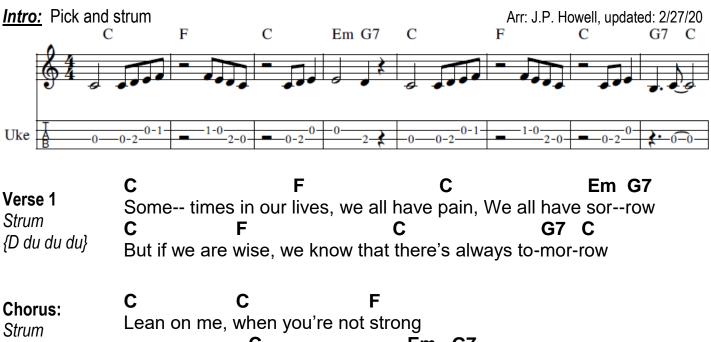

## Lean On Me

Written by: Bill Withers

## [ Pick/Strum Intro theme ]

| Verse 2<br>Strum<br>{d D d D,<br>accent 2 + 4<br>counts} | C<br>(So just) call on me brother when you need a hand<br>G7 C<br>We all need somebody to lean on<br>C<br>I just might have a problem that you'll understand<br>G7 C |
|----------------------------------------------------------|----------------------------------------------------------------------------------------------------------------------------------------------------------------------|
|                                                          | We all need somebody to lean on                                                                                                                                      |